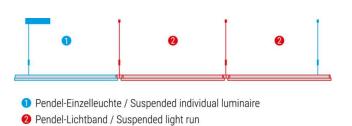

Suspended luminaire/light run - Micro-prismatic diffuser - direct/indirect distribution - equipped for light run installation

Ultra-flat luminaire housing design, painted extruded aluminium profile, visible installation height 10/24mm, prepared for light run installation; Housing colour black RAL 9005; Direct/indirect light distribution, direct share by means of a microprism made of PMMA, homogeneous light emission through lateral LED light coupling in Light Guide panel and semi-diffuse, reflective white coating, with special decoupling technology for defined ceiling illumination; for VDU workstations, omnidirectional glare reduction according to the current norm DIN-EN 12464-1. Electrical connection via start luminaire with 5-pin connection cable and light-run luminaires with through-wiring. Luminaire can only be operated in conjunction with a single luminaire. Y-wire suspension and luminaire connector are included in the scope of delivery Suspension set with a canopy and integrated light control available separately on request.

## Dimensions

| L     | 1250 mm | Length                                              |
|-------|---------|-----------------------------------------------------|
| В     | 321 mm  | Width                                               |
| н     | 24 mm   | Height                                              |
| A1    | 700 mm  | Mounting distance single mounting                   |
| A2    | 983 mm  | Mounting distance 1st luminaire of the light run    |
| A3    | 1266 mm | Mounting distance between luminaires in a light run |
|       |         | arrangement                                         |
| P min | 150 mm  | Minimum suspension length                           |
| P max | 1900 mm | Maximum suspension length                           |
|       |         |                                                     |