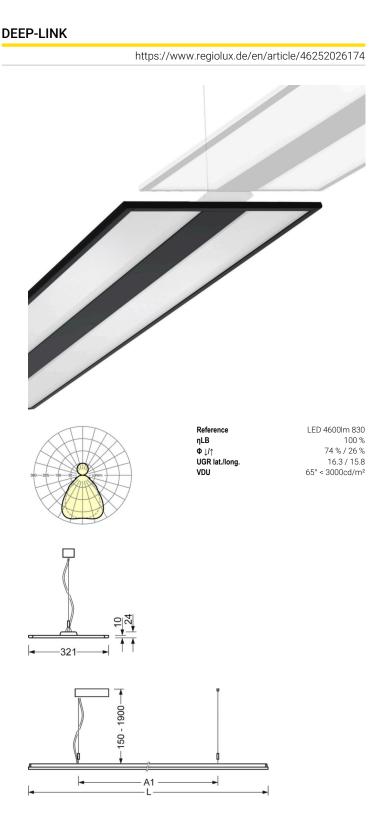

Suspended luminaire/light run - Micro-prismatic diffuser - direct/indirect distribution - equipped for light run installation

Ultra-flat luminaire housing design, painted extruded aluminium profile, visible installation height 10/24mm, prepared for light run installation; Housing colour black RAL 9005; Direct/indirect light distribution, direct share by means of a microprism made of PMMA, homogeneous light emission through lateral LED light coupling in Light Guide panel and semi-diffuse, reflective white coating, with special decoupling technology for defined ceiling illumination; for VDU workstations, omnidirectional glare reduction according to the current norm DIN-EN 12464-1. Electrical connection via start luminaire with 5-pin connection cable and light-run luminaires with through-wiring. Luminaire can only be operated in conjunction with a single luminaire. Y-wire suspension and luminaire connector are included in the scope of delivery Suspension set with a canopy and integrated light control available separately on request.

## LIGHTING TECHNOLOGY

| Placement                     | LED, Colour rendering/Light colour CRI ≥ |
|-------------------------------|------------------------------------------|
|                               | 80 / 3000K                               |
| Colour tolerance (MacAdam)    | 3SDCM                                    |
| Nominal luminous flux         | 4568lm                                   |
| LED service life              | 50000h L90/B10 (Tq 25°C)                 |
| Luminaire luminous efficiency | 128lm/W                                  |
| UGR lat./long.                | 16.3 / 15.8                              |

#### **MECHANICS**

| Housing colour         | black RAL 9005               |
|------------------------|------------------------------|
| Dimensions (LxWxH/DxH) | 1250mm x 321mm x 24mm        |
| Weight (net)           | 4.8kg                        |
| Type of installation   | Pendant light strip mounting |

## Dimensions

| L     | 1250 mm | Length                                              |
|-------|---------|-----------------------------------------------------|
| В     | 321 mm  | Width                                               |
| н     | 24 mm   | Height                                              |
| A1    | 700 mm  | Mounting distance single mounting                   |
| A2    | 983 mm  | Mounting distance 1st luminaire of the light run    |
| A3    | 1266 mm | Mounting distance between luminaires in a light run |
|       |         | arrangement                                         |
| P min | 150 mm  | Minimum suspension length                           |
| P max | 1900 mm | Maximum suspension length                           |
|       |         |                                                     |